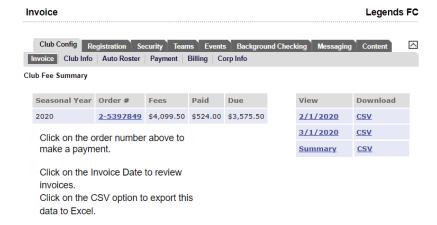

### **Viewing your invoices**

Log into the system - Coloradosoccer.sportsaffinity.com

Click Setup in the Navigation bar Click Config subtab

Once in, you will be taken directly to the Invoice Tab

#### Invoice Tab Navigation

Seasonal Year: encomapases all seasons linked by the belonging seasonal year setting

Order #: View & make full or partial payments Fees: Total fees accumulated for that seasonal year Paid: Amount paid for that specific seasonal year Due: Amount due for the specific seasonal year

View: Click on the date listed to view the invoice for the specific month. Invoices can be printed from here Download: Download a CSV version of the invoice