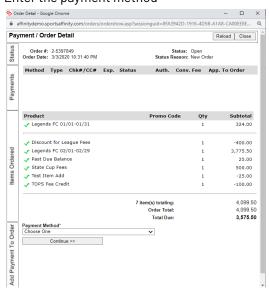

#### Making a Payment

Once in the invoice tab
Click on the Order #
Click on the Payment Method drop down
Enter the payment method

Invoice Sample

PRINT

District: Stack Sports State Demo District

League: Legends Soccer League