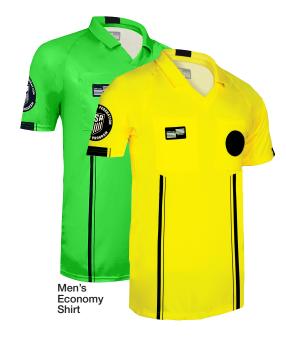

#### **#COKIT Starter Kit**

- Yellow & Green Men's or Women's **USSF Economy SS Shirt**
- USSF Economy Shorts
- USSF Economy 2 Stripe Socks
- Fox 40 Whistle
- Lanyard
- Red/Yellow Card Set
- Velcro Disk

### Shirt Style

MEN'S

WOMEN'S