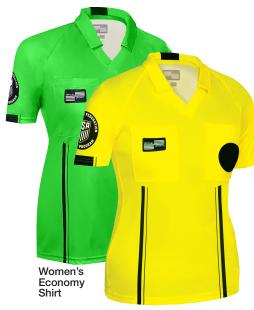

#### **#COKIT Starter Kit**

- Yellow & Green Men's or Women's **USSF Economy SS Shirt**
- USSF Economy Shorts
- USSF Economy 2 Stripe Socks
- Fox 40 Whistle
- Lanyard
- Red/Yellow Card Set
- Velcro Disk

### Shirt Style

MEN'S

WOMEN'S