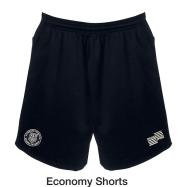

#### **#COKIT Starter Kit**

- Yellow & Green Men's or Women's **USSF Economy SS Shirt**
- USSF Economy Shorts
- USSF Economy 2 Stripe Socks
- Fox 40 Whistle
- Lanyard
- Red/Yellow Card Set
- Velcro Disk

### **Short Size**

XS