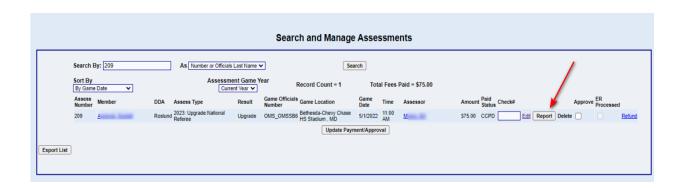

## SDA and SRA Access:

1. On the Assessment List, select the Report button next to the assessment.

2. Or, optionally, on the **Search and Manage Assessments** page, select the **Report** button.