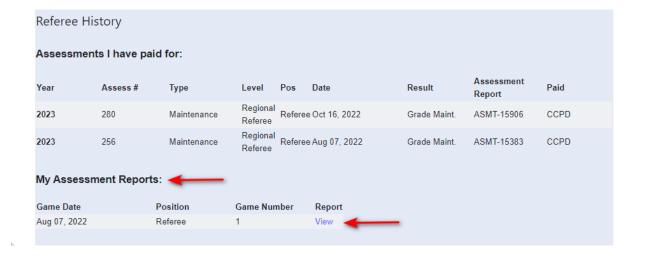

## Referee Access:

1. On the Referee Home page, select the <u>View My History</u> link in the **Member Profile** dropdown menu.

Property of Officials Management Systems, LLC

- 2. On the **History** page, there will be a section titled **My Assessment Reports**.
- 3. Select <u>View</u> next to the individual assessment. From that page, the report can be read, saved, or printed.