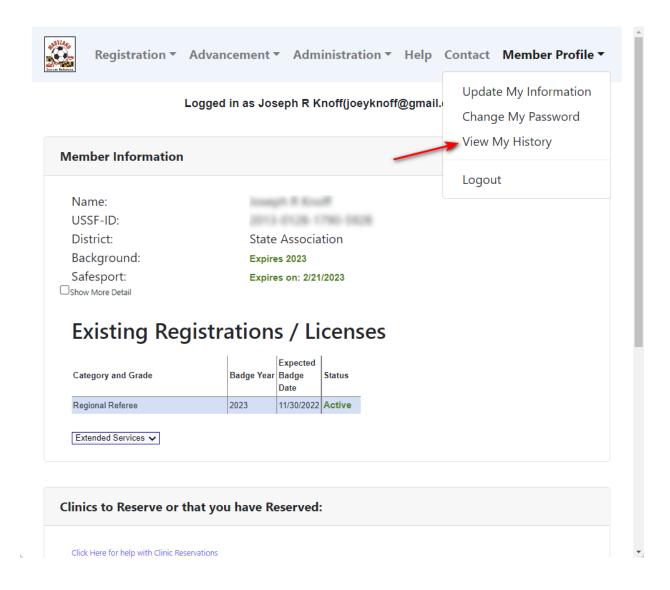

## Referee Access:

1. On the Referee Home page, select the <u>View My History</u> link in the **Member Profile** dropdown menu.

Property of Officials Management Systems, LLC

- 2. On the **History** page, there will be a section titled **My Assessment Reports**.
- 3. Select <u>View</u> next to the individual assessment. From that page, the report can be read, saved, or printed.