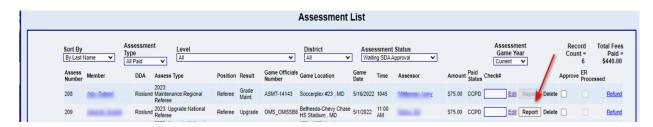

## SDA and SRA Access:

1. On the Assessment List, select the Report button next to the assessment.

2. Or, optionally, on the **Search and Manage Assessments** page, select the **Report** button.